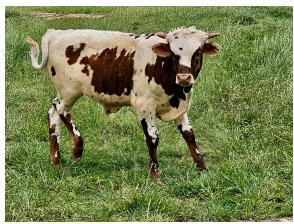

# 1943 BCR 343

Date of Birth: Registration 1: Sale Price: Breeder: Owner: 10/30/2023 Pending \$5,000.00 BULL CREEK LONGHORNS BULL CREEK LONGHORNS

White with brown spots. Looks a lot like his grand sire Van Horn Texa. He will be slow to grow horn but what a pedigree to pass on so many of the traits we are hoping to achieve in our herd.