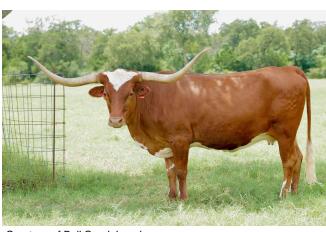

## **BCR Vantastic 003**

03/28/2020 Date of Birth: Registration 1: Pending

Breeder: **Bull Creek Longhorns** Owner: **Bull Creek Longhorns** 

Beautiful, full, long, deep thick bodied heifer. Tari Graves granddaughter. Good twist to horns coming from Van Horn Texa (21) a Tempter son. She should be an outstanding brood cow. All my Van Horne Texa daughters have a perfect udder and teat. Great milkers Certainly excited to see her Trued Up heifer in the fall

66.1250 on 02/28/2025 TTT:

VAN HORNE TEXA (21)

ECR TARI'S FANTASIA

Courtesy of Bull Creek Longhorns

**TEMPTER** 

TEXANA VAN HORNE

TARI GRAVES FM49

TEMPTATION'S THE ACE